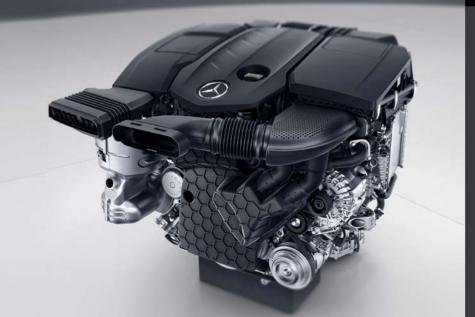

The latest in engine design and performance from Mercedes-Benz for effortless torque and driving pleasure.

Engine: 2.0 110KW / 150 HP or 2.0l 125KW / 170 HP diesel engine.

**Gearbox:** Manual transmission 6G or automatic transmission 9G-TRONIC.

### Mercedes-Benz

A synonym for luxurious elegant design and precision engineering for performance, safety and userfriendly features.

### **TECHNOLOGY**

A choice of driver safety features including active brake assistance, active lane control, active distance assistance and hill-start assist. Airbags, electrical parking, brake, Hold function and Thermotronic automatic climate control.