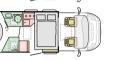

#### **LAYOUTS**

CORAL SUPREME MB

670 DC L 7700 (mm) W 2299 (mm)

670 DL 7700 (mm) W **2299** (mm)

670 SL 7700 (mm) W 2299 (mm)

MATRIX SUPREME MB