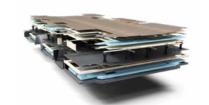

## DOUBLE FLOOR

Provides a single level floor throughout and 13cm underfloor space for integrated utilities, insulation

and extra storage.

illuminated profile and easy to open mechanism. Large wardrobe design and kitchen with large capacity drawers and utensil track. Large garage with two doors, 220v/12v connectors and LED lights. Habitation door with quiet, smooth operation and multifunctional storage container.