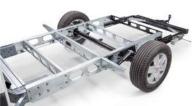

#### **EXTERIOR FEATURES**

- Sleek exterior profile and front cap with integrated lights;
- Rear wall with airflow diffuser, bumper and Hella LED lights;
- Performance chassis from AL-KO expertly integrated into the motorhome body;
- Adria 'Comprex' body construction in 'silver', with choice of exterior cabin colour;
- Garage with two doors, power sockets and LED lights;
- · Wide habitation door with integrated storage container;
- Central service area for easy utility connections;
- Sporty exterior graphics.

- Mercedes-Benz cockpit and MBUX.
- Modern 9G-Tronic (automatic) transmission or 6G manual.
- AL-KO performance chassis.
- New design living room and dinette.

- Mercedes-Benz Euro6 2.0l 150 HP or 170 HP diesel engine.
- Mercedes-Benz cockpit and MBUX.
- Modern 9G-Tronic (automatic) transmission or 6G manual.
- Selection of advanced driver aids.
- Adria 'Comprex' body in silver colour.
- AL-KO performance chassis.
- Front lift-bed.
- New design living room and dinette.
- Retractable seat-belt mechanism.
- Available with Alde heating.
- Adria MACH smart control mobile application available.