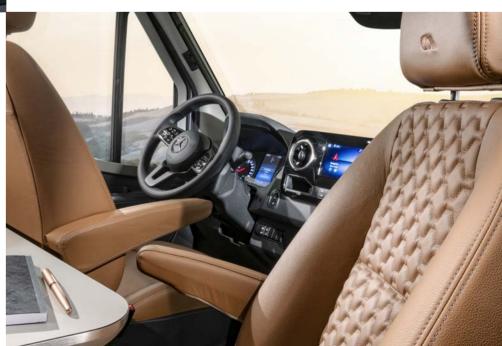

#### **EXPERIENCE**

Stylish Mercedes-Benz cabin with comfortable supportive seats and the MBUX Mercedes-Benz User Experience.

CORAL & MATRIX SUPREME MB

- Mercedes-Benz cockpit and MBUX.
- Modern 9G-Tronic (automatic) transmission or 6G manual.
- AL-KO performance chassis.
- New design living room and dinette.