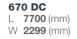

#### **LAYOUTS**

CORAL SUPREME MB

670 DC L 7700 (mm) W 2299 (mm)

670 DL 7700 (mm) W **2299** (mm)

670 SL 7700 (mm) W 2299 (mm)

MATRIX SUPREME MB