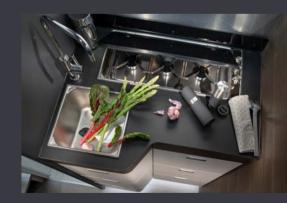

#### KITCHEN

The S-Line kitchen, offers more worktop space, more storage and the best appliances.

Three burner stove with optional oven. Slim solid laminate FENIX NTM ® worktop. Large, soft-closing drawers. 142l slim absorption fridge.