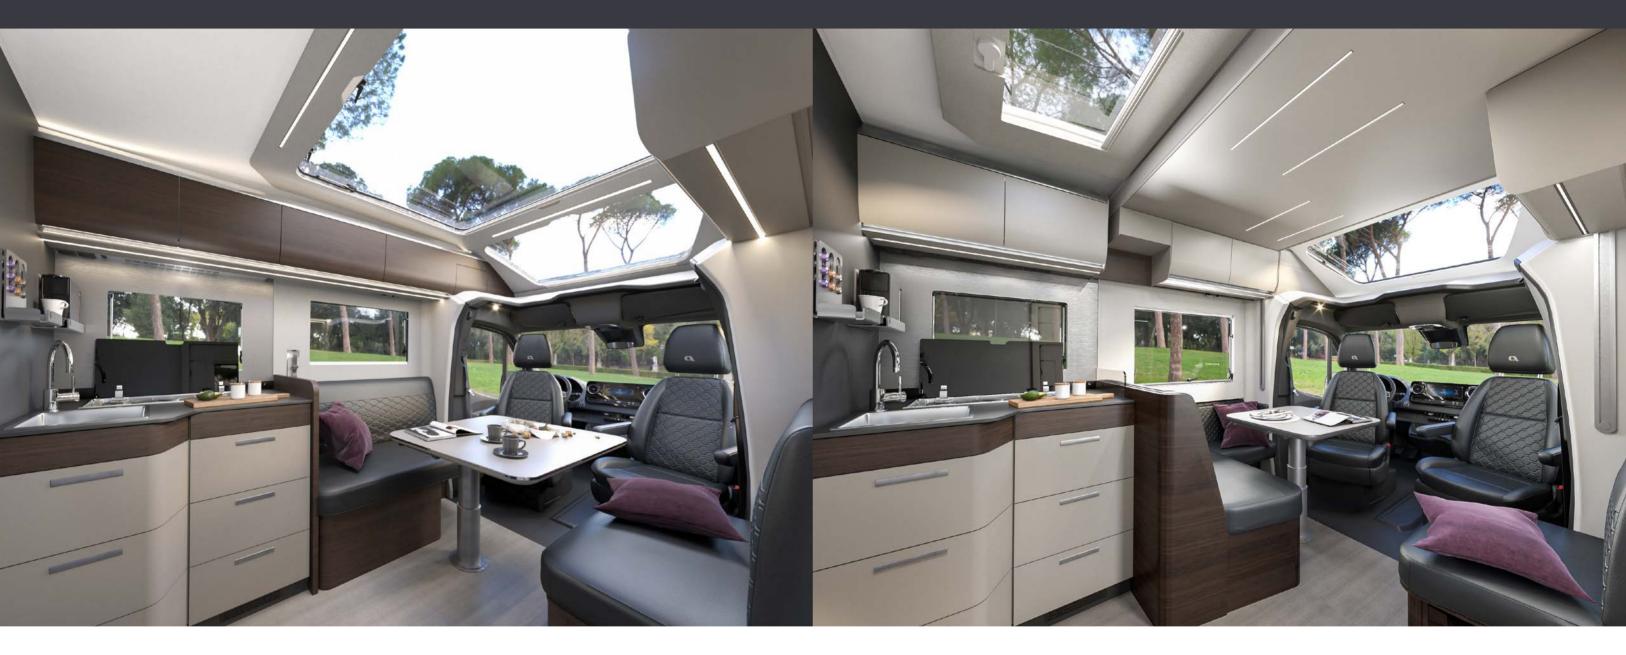

### SIGNATURE FEATURES

Exclusive Adria signature features.

PANORAMIC WINDOW (CORAL AND MATRIX)

Large panoramic window for a light and spacious feeling, with integrated blinds and open for extra ventilation.

Exclusive Hella LED multifunctional rear lights.

Adria exclusive design SunRoof and panoramic window for atrium-style living, brings natural lights and adds to the feeling of space, with shading and ventilation.

#### LIVING ROOM

New design living room with low separation wall. Loft-interior feeling with open plan living space. Panoramic window (Matrix), SunRoof (Coral). Large dinette with adjustable table. Controllable lighting with LED and spotlights.

## DOUBLE FLOOR

Provides a single level floor throughout and 13cm underfloor space for integrated utilities, insulation

and extra storage.

illuminated profile and easy to open mechanism. Large wardrobe design and kitchen with large capacity drawers and utensil track. Large garage with two doors, 220v/12v connectors and LED lights. Habitation door with quiet, smooth operation and multifunctional storage container.