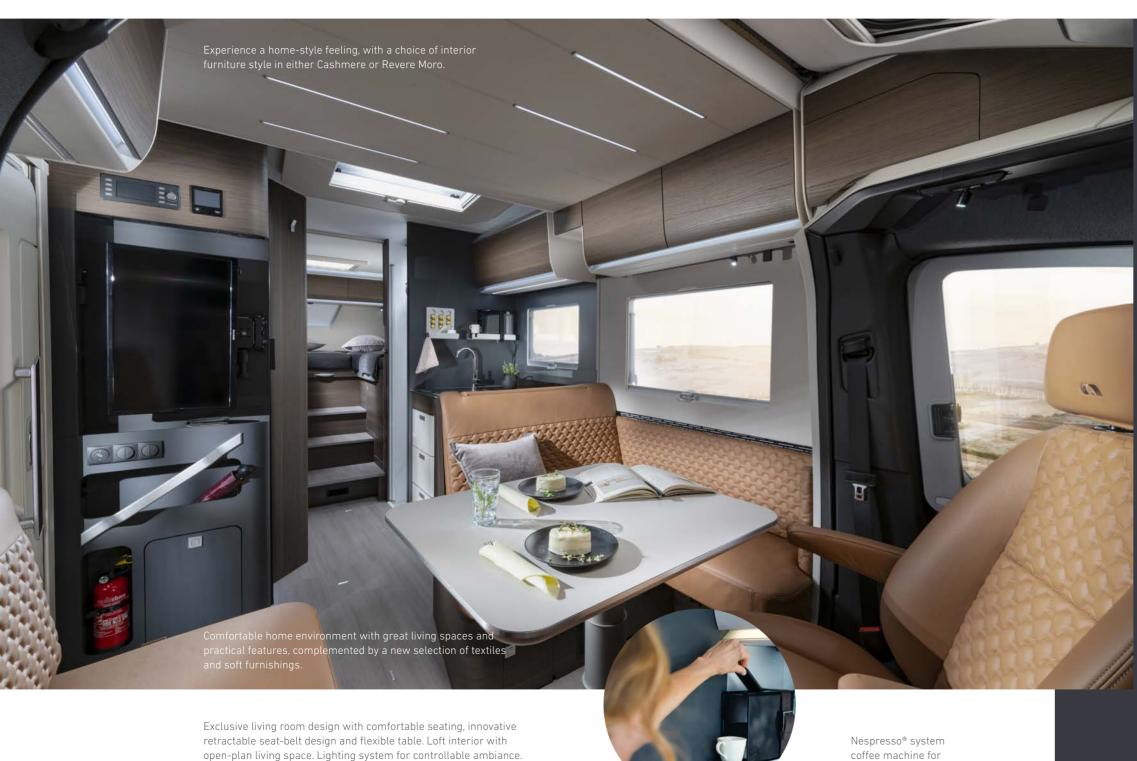

#### LIVING ROOM

New design living room with low separation wall. Loft-interior feeling with open plan living space. Panoramic window (Matrix), SunRoof (Coral). Large dinette with adjustable table. Controllable lighting with LED and spotlights.

#### DINETTE SEAT FRAME

Unique and special retractable seatbelt support. Brings unique feeling of spaciousness. Available on SL model.

MULTIMEDIA

Multimedia wall with TV holder (up-to 32"), USB port and phone charging surface. Sound system with exciter and subwoofer, hidden speakers and Bluetooth®.

#### CORAL, a best-seller for a reason.

The perfect combination of style and comfort. Contemporary living spaces with the extra benefits of the Adria exclusive design SunRoof. The new living room design features extra comfortable seating and flexible dinette, giving an open plan style to the living space and kitchen. Experience a home-style feeling, with a choice of interior furniture style in either Cashmere or Rovere Moro.