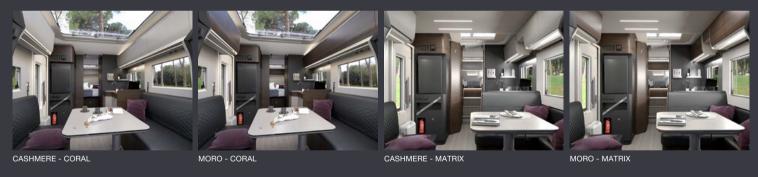

#### LIVING ROOM

New design living room with low separation wall. Loft-interior feeling with open plan living space. Panoramic window (Matrix), SunRoof (Coral). Large dinette with adjustable table. Controllable lighting with LED and spotlights.

#### KITCHEN

The S-Line kitchen, offers more worktop space, more storage and the best appliances.

Three burner stove with optional oven. Slim solid laminate FENIX NTM ® worktop. Large, soft-closing drawers. 142l slim absorption fridge.

#### CORAL, a best-seller for a reason.

The perfect combination of style and comfort. Contemporary living spaces with the extra benefits of the Adria exclusive design SunRoof. The new living room design features extra comfortable seating and flexible dinette, giving an open plan style to the living space and kitchen. Experience a home-style feeling, with a choice of interior furniture style in either Cashmere or Rovere Moro.

#### **MATRIX**, a best-seller for a reason.

The perfect combination of style and versatile. Contemporary living spaces with the extra benefits of the front lift bed, perfectly integrated into the ceiling space. The new living room design features extra comfortable seating and flexible dinette, giving an open plan style to the living space and kitchen. Experience a home-style feeling, with a choice of interior furniture style in either Cashmere or Rovere Moro.