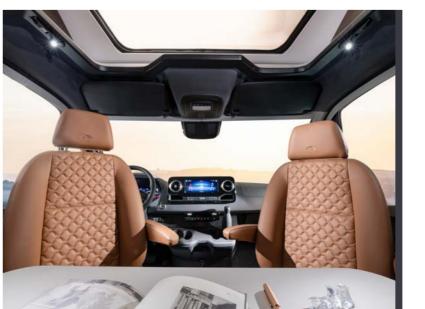

#### **EXPERIENCE**

Stylish Mercedes-Benz cabin with comfortable supportive seats and the MBUX Mercedes-Benz User Experience.

CORAL & MATRIX SUPREME MB

#### LIVING ROOM

New design living room with low separation wall. Loft-interior feeling with open plan living space. Panoramic window (Matrix), SunRoof (Coral). Large dinette with adjustable table. Controllable lighting with LED and spotlights.

#### DINETTE SEAT FRAME

Unique and special retractable seatbelt support. Brings unique feeling of spaciousness. Available on SL model.

MULTIMEDIA

Multimedia wall with TV holder (up-to 32"), USB port and phone charging surface. Sound system with exciter and subwoofer, hidden speakers and Bluetooth®.

#### DIGITAL CONTROLLER

Easy to use and controls all main functions.