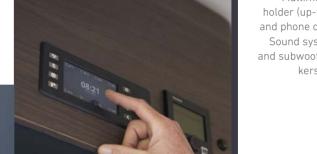

want to live.



//Alde

Nespresso® system coffee machine for perfect coffee every time. (option)



#### LIVING ROOM

New design living room with low separation wall. Loft-interior feeling with open plan living space. Panoramic window (Matrix), SunRoof (Coral). Large dinette with adjustable table. Controllable lighting with LED and spotlights.





#### KITCHEN

The S-Line kitchen, offers more worktop space, more storage and the best appliances.

Three burner stove with optional oven. Slim solid laminate FENIX NTM ® worktop. Large, soft-closing drawers. 142l slim absorption fridge.





### INSPIRED SOLUTIONS

Innovative solutions for inspired living.

#### DINETTE SEAT FRAME

Unique and special retractable seatbelt support. Brings unique feeling of spaciousness. Available on SL model.



MULTIMEDIA

Multimedia wall with TV holder (up-to 32"), USB port and phone charging surface. Sound system with exciter and subwoofer, hidden speakers and Bluetooth®.

#### DIGITAL CONTROLLER

Easy to use and controls all main functions.

#### UTILITIES

Central Service Area for easy utility connections and newly located and insulated fresh water tank. Fresh and Waste water are 150l with electronic disposal

## DOUBLE FLOOR

Provides a single level floor throughout and 13cm underfloor space for integrated utilities, insulation

and extra storage.

illuminated profile and easy to open mechanism. Large wardrobe design and kitchen with large capacity drawers and utensil track. Large garage with two doors, 220v/12v connectors and LED lights. Habitation door with quiet, smooth operation and mu