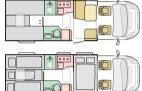

#### **LAYOUTS**

CORAL SUPREME MB

670 DC L 7700 (mm) W 2299 (mm)

670 DL 7700 (mm) W **2299** (mm)

670 SL 7700 (mm) W 2299 (mm)

MATRIX SUPREME MB