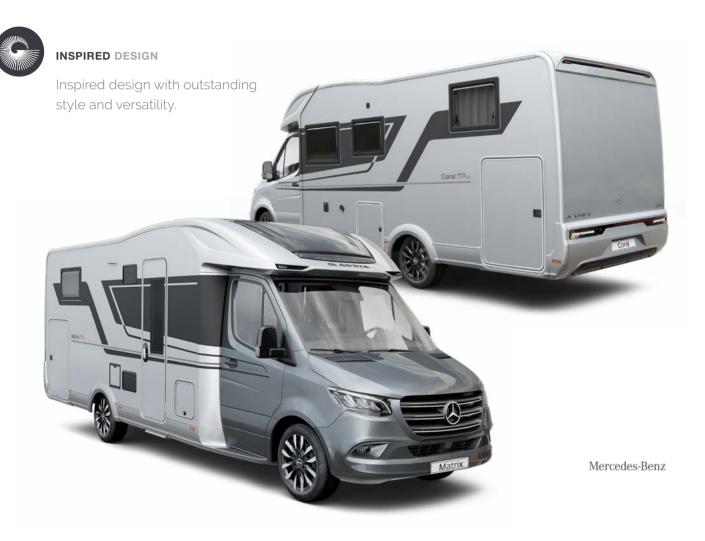

#### BEST-SELLING MOTORHOMES NOW WITH MERCEDES-BENZ.

New generation Coral and Matrix motorhomes offering a more premium choice, with the Mercedes-Benz Sprinter base vehicle and some extra 'star quality'. Choose the Coral for 'atrium-style' living under the Adria exclusive design SunRoof and panoramic window, which adds light and the feeling of space. Choose the Matrix with the panoramic window and extra sleeping accommodation, with the front lift-bed.

# ADRIA AND MERCEDES-BENZ. A WINNING COMBINATION.

Adria motorhomes always lead from the front and the new generation Coral and Matrix are two of our best-selling model ranges. *Best sellers for good reasons.* 

**CORAL:** the perfect combination of style and comfort with the extra benefits of the Adria exclusive design SunRoof for atrium-style living. **MATRIX:** the perfect combination of style and versatile, with the extra benefits of the front lift bed, perfectly integrated into the ceiling space. Now you can order selected layouts of top-of-the-line Coral and Matrix Supreme models on Mercedes-Benz.