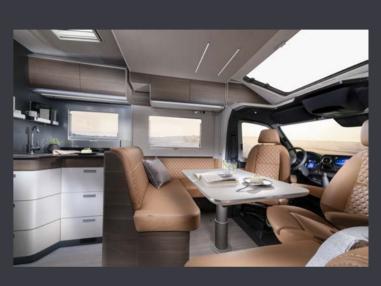

#### LIVING ROOM

New design living room with low separation wall. Loft-interior feeling with open plan living space. Panoramic window (Matrix), SunRoof (Coral). Large dinette with adjustable table. Controllable lighting with LED and spotlights.

#### CORAL, a best-seller for a reason.

The perfect combination of style and comfort. Contemporary living spaces with the extra benefits of the Adria exclusive design SunRoof. The new living room design features extra comfortable seating and flexible dinette, giving an open plan style to the living space and kitchen. Experience a home-style feeling, with a choice of interior furniture style in either Cashmere or Rovere Moro.