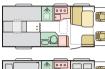

#### **LAYOUTS**

CORAL SUPREME MB

670 DC L 7700 (mm) W 2299 (mm)

670 DL 7700 (mm) W **2299** (mm)

670 SL 7700 (mm) W 2299 (mm)

MATRIX SUPREME MB